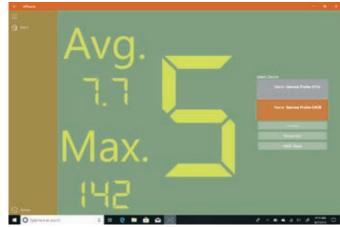

A rear audio jack (3.2mm) can be used with any headphones or earbuds for convenience of use in a noisy environment.

With the included Microsoft Surface tablet and the GP-3000 Gamma Probe App the GP-3000 Gamma Probe can be used as a remote detector. The large display can be seen from across the room.

**Screen Shot of Microsoft Surface** 

CNMC/DS GB-3000 Gamma Probe BL(1) v.11.2019