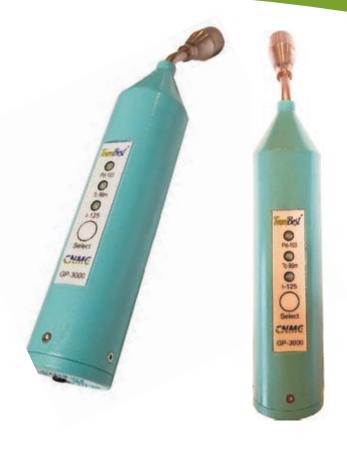

## **GP-3000 Gamma Probe**Breast Localization

The GP-3000 Gamma probe breast localization system, utilizes the latest detection components for the detection of I-125 localization seeds.

The GP-3000 Gamma probe delivers outstanding directionality by utilizing a custom shielding probe tip and high sensitivity, ensuring precise accurate localization of targeted area during gamma breast localization detection procedures.

The GP-3000 gamma probe utilizes an internal rechargeable battery allowing for up to 8 hours of continuous use. The GP-3000 can be plugged into a USB port for charging or with a wall charger for charging. (Included)

A rear audio jack (3.2mm) can be used with any headphones or earbuds for convenience of use in a noisy environment.

With the included Microsoft Surface tablet and the GP-3000 Gamma Probe App the GP-3000 Gamma Probe can be used as a remote detector. The large display can be seen from across the room.