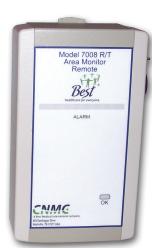

The optional Model 7008 R remote alarm unit duplicates the alarm indication functions of the main unit It features a green status light, a red light for high alarm, and Sonalert for audible alarm with a disable switch. It is supplied with a 50-foot cable.

### **MODEL 7008 R REMOTE ALARM UNIT**

| Alarm      | . Red lamp indicates, Sonalert provides audio for alarm and failure, toggle switch disables audio |
|------------|---------------------------------------------------------------------------------------------------|
| Status OK  | Green light indicates correct monitor operation                                                   |
| Power      | . 12 VDC from main unit                                                                           |
| Cable      | . 50 ft length cable (other lengths available)                                                    |
| Dimensions | . 19.4 cm x 11.5 cm x 6.8 cm                                                                      |
|            | (7.6 in x 4.5 in x 2.7 in)                                                                        |
| Weight     | . 0.5 kg (1.0 lbs)                                                                                |