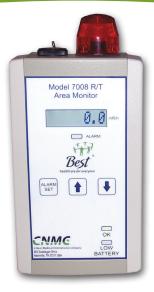

# Model 7008 RT **Radiation Therapy Area Monitor**

The Model 7008 RT is a wall-mounted radiation monitor designed to meet the specific needs of radiation therapy. It is designed to operate continuously from an AC power line. In the event of power failure, the built-in, continuously trickle charged NiMH battery automatically switches in to begin supplying power immediately, assuring interruption-free operation at all times.

The monitor features a digital display of radiation rate, audible and visual alarms, and alarm indicator, alarm setpoint adjustability over the entire range, and self diagnostic functions such as low battery, overrange, detector saturation and detector failure conditions. A green status light is a positive indication of normal instrument operation.

A flashing red light with 180° visibility and a red LED indicator below the digital display provide the visual alarm. The audible alarm (which may be disabled with a switch) consists of a single short beep at the beginning of the alarm mode. Optional features include SI units.

## **Features**

- Built-in rechargeable back-up battery
- Radiation rate indicated on an 8-digit LCD display
- Alarm level may be preset in 0.1 mR/h increments
- Visual and audible alarm indication
- Audible alarm may be disabled