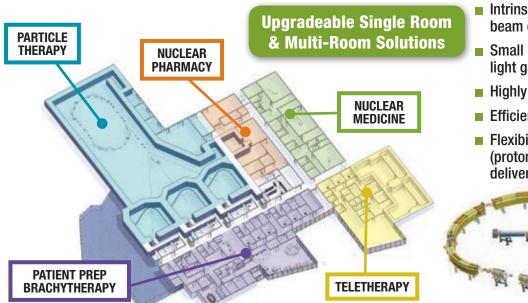

# Best Particle Therapy 400 MeV ion Rapid Cycling Medical Synchrotron (iRCMS) for Proton-to-Carbon, Variable Energy Heavy Ion Therapy, with or without Gantries

## For more info about Best Particle Therapy, please visit: www.bestproton.com

- Intrinsically small beams facilitating beam delivery with precision
- Small beam sizes small magnets, light gantries – smaller footprint
- Highly efficient single turn extraction
- Efficient extraction less shielding
- Flexibility heavy ion beam therapy (protons and/or carbon), beam delivery modalities