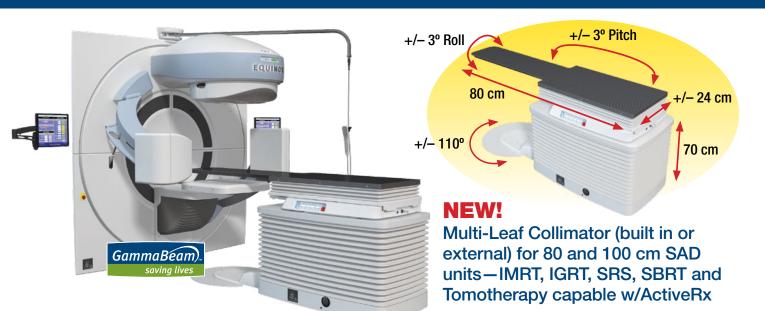

## Best™ GammaBeam™ 300-100 CM Equinox™ Teletherapy System with Avanza 6D Patient Positioning Table

## **UPGRADE** includes:

- Removing all old controls, electronics and installing a new control system and covers
- Replacing the old collimator system with the new Equinox collimator
- Replacing the old treatment table with the new Avanza<sup>™</sup> Table
- Retaining the head rotation capability is optional

## **UPGRADE** features:

- Calculated Arc Speed
- Graphical Control System
- Asymmetric Jaws
- R&V System Ready
- Service Log Files
- On-Board Verification
- Motorized Wedge
- Collision Detection