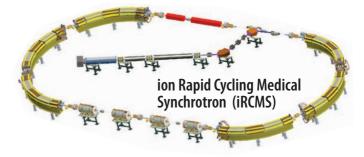

## **Best** Particle Therapy

400 MeV Rapid Cycling Medical Synchrotron for Proton-to-Carbon Heavy Ion Therapy:

- Intrinsically small beams facilitating beam delivery with precision
- Small beam sizes small magnets, light gantries – smaller footprint
- Highly efficient single turn extraction
- Efficient extraction less shielding
- Flexibility heavy ion beam therapy (protons and/or carbon), beam delivery modalities

<sup>\*</sup> Best iRCMS is under development and not available for sale currently.