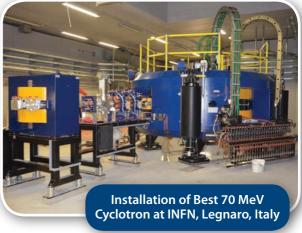

## **Best** Cyclotron Systems

Best Cyclotron Systems provides 15/20/25/30/35/70 MeV Proton Cyclotrons as well as 35 & 70 MeV Multi-Particle (Alpha, Deuteron & Proton) Cyclotrons

- Currents from 100uA to 1000uA (or higher) depending on the particle beam are available on all BCS cyclotrons
- Best 20u to 25 and 30u to 35 are fully upgradeable on site

| Cyclotron                 | Energy (MeV) | Isotopes Produced                                                                                                                                                 |
|---------------------------|--------------|-------------------------------------------------------------------------------------------------------------------------------------------------------------------|
| Best 15                   | 15           | <sup>18</sup> F, <sup>99m</sup> Tc, <sup>11</sup> C, <sup>13</sup> N, <sup>15</sup> O,<br><sup>64</sup> Cu, <sup>67</sup> Ga, <sup>124</sup> I, <sup>103</sup> Pd |
| Best 20u/25               | 20, 25–15    | Best 15 + <sup>123</sup> l,<br><sup>111</sup> ln, <sup>68</sup> Ge/ <sup>68</sup> Ga                                                                              |
| Best 30u<br>(Upgradeable) | 30           | Best 15 + <sup>123</sup> I,<br><sup>111</sup> In, <sup>68</sup> Ge/ <sup>68</sup> Ga                                                                              |
| Best 35                   | 35–15        | Greater production of<br>Best 15, 20u/25 isotopes<br>plus <sup>201</sup> TI, <sup>81</sup> Rb/ <sup>81</sup> Kr                                                   |
| Best 70                   | 70–35        | <sup>82</sup> Sr/ <sup>82</sup> Rb, <sup>123</sup> I, <sup>67</sup> Cu,<br><sup>81</sup> Kr + research                                                            |