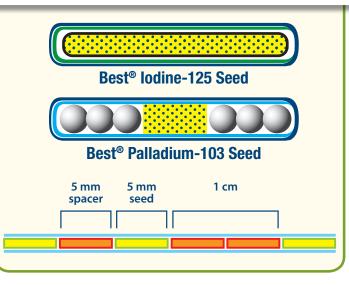

### Best<sup>®</sup> Radioactive Seeds for Brachytherapy & Breast Cancer Localization

- We manufacture both I-125 and Pd-103 seeds in the U.S. and supply directly to hospitals
- Best Medical is the only company that makes custom seeds and strands to your exact specifications — any source, any configuration, any time!
- Best<sup>®</sup> seeds have the best visualization in ultrasound, fluoro, X-ray, CT and MRI, facilitating real-time dosimetry
- We help set up new programs with licensing, procurement of necessary equipment, proctoring, reimbursement consulting, patient education and marketing

**Do You Know?** Best Medical is also the only supplier of Iridium-192 in nylon ribbons and Gold-198 seeds!

We ship your order within 24 hours, 7 days a week Anywhere in the world!

- Best<sup>®</sup> Localization Needles
- Best localization needles are available in 5, 7, 10, 15 and 20 cm lengths
- Available in all ranges of seed activities (0.08 to 0.4 mCi) with a shelf life of 90 days
- Needles are supplied sterile and are individually packaged and shielded