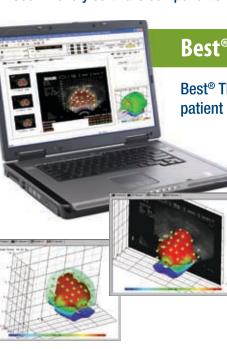

#### **Best® Treatment Planning System (TPS)**

Best<sup>®</sup> TPS is the planning system of choice for enhanced patient outcomes.

- Dual Activity Module creates treatment plans using multiple activity sources
- Octant Therapy<sup>™</sup> Module allows view of DVH values of specific prostate volumes
- Slice Shifter<sup>™</sup> provides ability to correct image slice positioning errors
- Concurrent 2D & 3D Visualization allows instant visualization of seed placement, dose distribution & anatomical structures
- Pattern Load Feature User-definable seed patterns can be used to initiate new plans