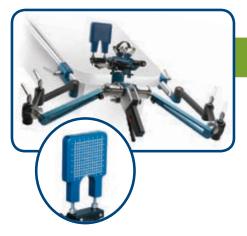

#### **Best® Stepper/Stabilizer**

- Patented cradle design provides for the absolute calibration of the transverse ultrasound image
- Infinite travel in all six axes allows for smooth, one-handed positioning without requiring fine adjustments
- Fully autoclavable for rapid OR turnaround
- Mounts to multiple-width tables and all standard rail dimensions