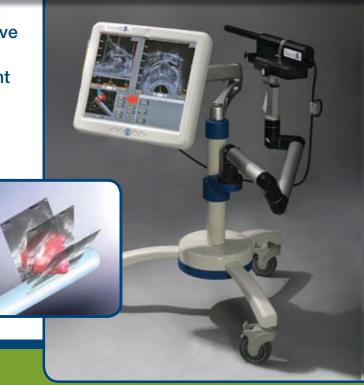

#### Best<sup>®</sup> Sonalis<sup>™</sup> Ultrasound Imaging System

The Best<sup>®</sup> Sonalis<sup>™</sup> Ultrasound Imaging System provides superior visualization of HDR, LDR, RF or Cryosurgical procedures. Our patented SimulView<sup>™</sup> Technology provides simultaneous "live" views of the prostate in both planes, thereby increasing treatment accuracy and precision.

- Totally sealed, self-healing antimicrobial keyboard with SensoFoil<sup>®</sup> Technology
- Longitudinal array provides for 140 mm length of view, encompassing the bladder, prostate and perineum
- Simultaneous imaging of transverse and sagittal planes
- PC Based System provides a platform for future upgrades and application-specific modules