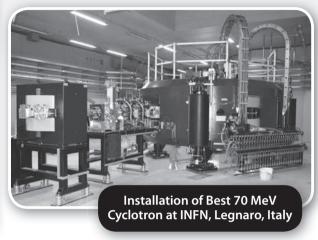

## Best Cyclotron Systems

Best Cyclotron Systems provides 15/20/25/30/35/70 MeV Proton Cyclotrons as well as 35 and 70 MeV Multi-Particle (Alpha, Deuteron & Proton) Cyclotrons

- Currents from 100uA to 1000uA (or higher) depending on the particle beam are available on all BCS cyclotrons
- Best 20u to 25 and 30u to 35 are fully upgradeable on site

| Cyclotron                 | Energy (MeV) | Isotopes Produced                                                                                                                                                 |
|---------------------------|--------------|-------------------------------------------------------------------------------------------------------------------------------------------------------------------|
| Best 15                   | 15           | <sup>18</sup> F, <sup>99m</sup> Tc, <sup>11</sup> C, <sup>13</sup> N, <sup>15</sup> O,<br><sup>64</sup> Cu, <sup>67</sup> Ga, <sup>124</sup> I, <sup>103</sup> Pd |
| Best 20u/25               | 20, 25–15    | Best 15 + <sup>123</sup> l,<br><sup>111</sup> In, <sup>68</sup> Ge/ <sup>68</sup> Ga                                                                              |
| Best 30u<br>(Upgradeable) | 30           | Best 15 + <sup>123</sup> l,<br><sup>111</sup> In, <sup>68</sup> Ge/ <sup>68</sup> Ga                                                                              |
| Best 35                   | 35–15        | Greater production<br>of Best 15, 20u/25<br>isotopes plus<br><sup>201</sup> Tl, <sup>81</sup> Rb/ <sup>81</sup> Kr                                                |
| Best 70                   | 70–35        | <sup>82</sup> Sr/ <sup>82</sup> Rb, <sup>123</sup> I, <sup>67</sup> Cu,<br><sup>81</sup> Kr + research                                                            |