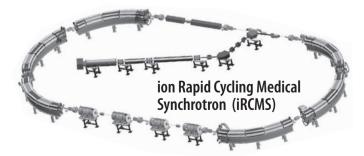

## Best Particle Therapy

400 MeV Rapid Cycling Medical Synchrotron for Proton-to-Carbon Heavy Ion Therapy:

- Intrinsically small beams facilitating beam delivery with precision
- Small beam sizes small magnets, light gantries smaller footprint
- Highly efficient single turn extraction
- Efficient extraction less shielding
- Flexibility heavy ion beam therapy (protons and/or carbon), beam delivery modalities

<sup>\*</sup> Best iRCMS is under development and not available for sale currently.