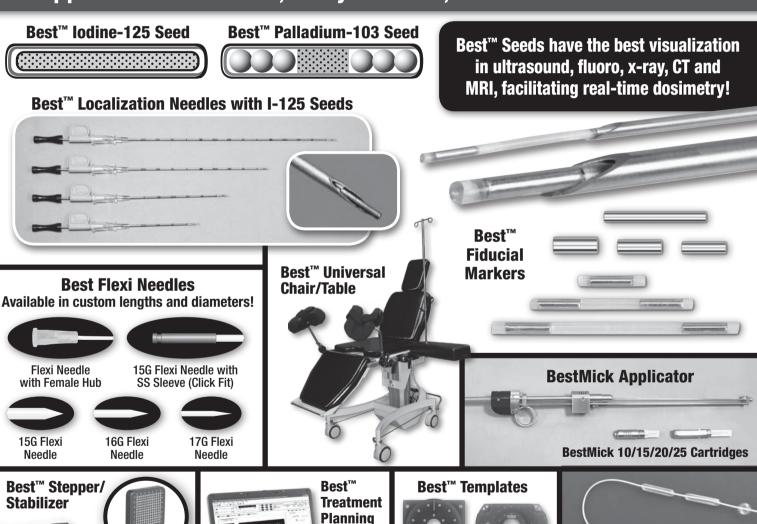

## Best<sup>™</sup> Integrated Brachytherapy Solutions

You don't go to a shoe store and cut your feet to fit the shoes in stock...then why compromise when it comes to improving the clinical outcome for your patients?

TEAMBEST GLOBALTM

One of the little of the

Best Medical is the <u>only</u> company that makes custom seeds and strands to your exact specifications — shipped within 24 hours, 7 days a week, sterile and non-sterile!



Best Medical International, Inc. 7643 Fullerton Road, Springfield, VA 22153 USA tel: 703 451 2378 800 336 4970 www.besttotalsolutions.com www.teambest.com

**System** 

Best™ Esophageal & Breast Double-Balloon Brachytherapy Applicators