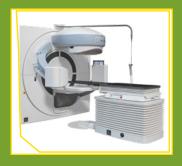

## Best™ GammaBeam™ 300-100 CM Equinox™ Teletherapy System with Avanza 6D Patient Positioning Table

NEW! Multi-Leaf Collimator (built in or external) for 80 and 100 cm SAD units—IMRT, IGRT, SRS, SBRT and Tomotherapy capable w/ActiveRx