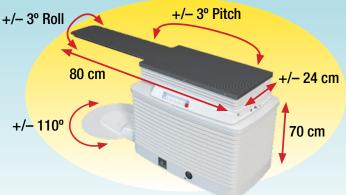

## Best™ GammaBeam™ 300-100 CM Equinox™ Teletherapy System with Avanza 6D Patient Positioning Table

NEW! Multi-Leaf Collimator (built in or external) for 80 and 100 cm SAD units—IMRT, IGRT, SRS, SBRT and Tomotherapy capable w/ActiveRx