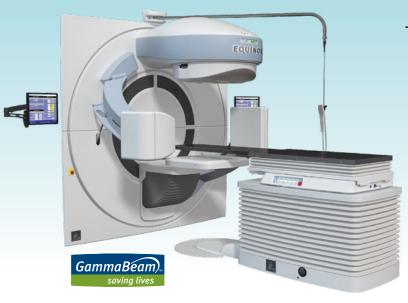

## Best™ GammaBeam™ 300-100 CM Equinox™ Teletherapy System with Avanza 6D Patient Positioning Table

NEW! Multi-Leaf Collimator (built in or external) for 80 and 100 cm SAD units—IMRT, IGRT, SRS, SBRT and Tomotherapy capable w/ActiveRx