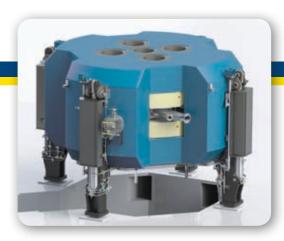

## **NEW!** Best Model B35adp Alpha/Deuteron/ Proton Cyclotron for Medical Radioisotope Production and Other Applications

- Proton Particle Beam: 30 MeV Energy, 500 µA Beam Current
- Deuteron Particle Beam: 15 MeV Energy, 250 µA Beam Current
- Alpha Particle Beam: 35 MeV Energy, 100 µA Beam Current