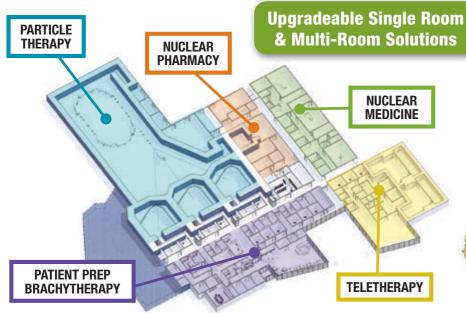

Best Particle Therapy 400 MeV ion Rapid Cycling Medical Synchrotron (iRCMS) for Proton-to-Carbon, Variable Energy Heavy Ion Therapy, with or without Gantries — Upgradeable Single and Multi-Room Solutions