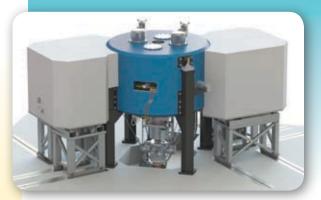

#### **NEW!** Best 6–15 MeV Compact High Current/Variable Energy Proton Cyclotron

- 1-1000 µA extracted beam current
- Capable of producing the following isotopes: <sup>18</sup>F, <sup>68</sup>Ga, <sup>89</sup>Zr, <sup>99m</sup>Tc, <sup>11</sup>C, <sup>13</sup>N, <sup>15</sup>O, <sup>64</sup>Cu, <sup>67</sup>Ga, <sup>111</sup>In, <sup>124</sup>I, <sup>225</sup>Ac, <sup>103</sup>Pd and more!
- Simultaneuous <sup>18</sup>F and <sup>68</sup>Ga at high yield