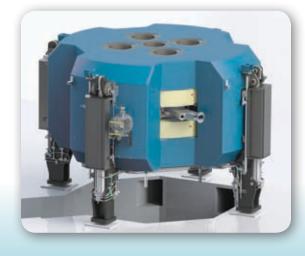

#### **NEW!** Best 6–15 MeV Compact High Current/Variable Energy Proton Cyclotron

- 1-1000 µA extracted beam current
- Capable of producing the following isotopes: <sup>18</sup>F, <sup>68</sup>Ga, <sup>89</sup>Zr, <sup>99m</sup>Tc, <sup>11</sup>C, <sup>13</sup>N, <sup>15</sup>O, <sup>64</sup>Cu, <sup>67</sup>Ga, <sup>111</sup>In, <sup>124</sup>I, <sup>225</sup>Ac, <sup>103</sup>Pd and more!
- Simultaneuous <sup>18</sup>F and <sup>68</sup>Ga at high yield