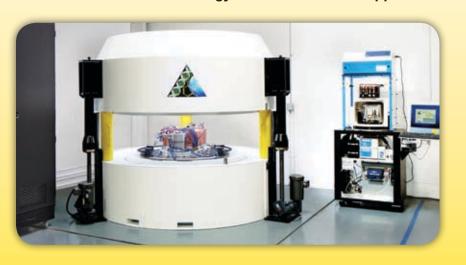

#### Best Molecular Imaging

**NEW!** Best Sub-Compact Model 200 Self-Shielded Cyclotron with Optional Second Chemistry Module

- Capable of producing: <sup>18</sup>FDG, Na<sup>18</sup>F, <sup>18</sup>F-MISO, <sup>18</sup>FLT, <sup>18</sup>F-Choline, <sup>18</sup>F-DOPA, <sup>18</sup>F-PSMA, <sup>11</sup>C, <sup>13</sup>N, <sup>68</sup>Ga and more!
- Ideal for Nuclear Cardiology and other Medical Applications