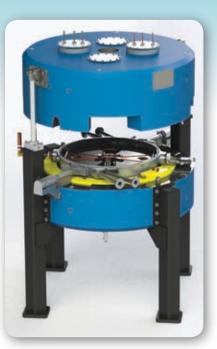

#### **NEW!** Best Model B35adp Alpha/Deuteron/ Proton Cyclotron for Medical Radioisotope Production and Other Applications

- Proton Particle Beam:
   30 MeV Energy, 500 μA
   Beam Current
- Deuteron Particle Beam:
   15 MeV Energy, 250 μA
   Beam Current
- Alpha Particle Beam:
   35 MeV Energy, 100 µA
   Beam Current