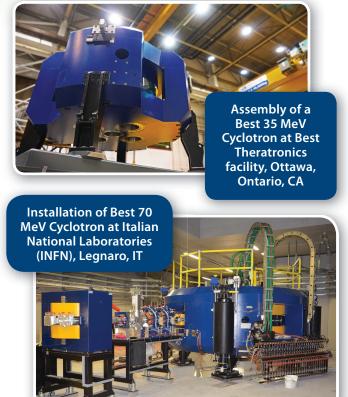

## **Best** Cyclotron Systems

Best Cyclotron Systems provides 15/20/25/30/35/70 MeV Proton Cyclotrons as well as 35 & 70 MeV Multi-Particle (Alpha, Deuteron & Proton) Cyclotrons

- Currents from 100uA to 1000uA (or higher) depending on the particle beam are available on all BCS cyclotrons
- Best 20u to 25 and 30u to 35 are fully upgradeable on site

| Cyclotron                 | Energy<br>(MeV) | Isotopes<br>Produced                                                                                                                                                 |
|---------------------------|-----------------|----------------------------------------------------------------------------------------------------------------------------------------------------------------------|
| Best 15                   | 15              | <sup>18</sup> F, <sup>99m</sup> Tc, <sup>11</sup> C,<br><sup>13</sup> N, <sup>15</sup> O, <sup>64</sup> Cu,<br><sup>67</sup> Ga, <sup>124</sup> I, <sup>103</sup> Pd |
| Best 20u/25               | 20, 25–15       | Best 15 + <sup>123</sup> I,<br><sup>111</sup> In, <sup>68</sup> Ge/ <sup>68</sup> Ga                                                                                 |
| Best 30u<br>(Upgradeable) | 30              | Best 15 + <sup>123</sup> I,<br><sup>111</sup> In, <sup>68</sup> Ge/ <sup>68</sup> Ga                                                                                 |
| Best 35                   | 35–15           | Greater production<br>of Best 15, 20u/25<br>isotopes plus<br>201TI, 81Rb/81Kr                                                                                        |
| Best 70                   | 70–35           | <sup>82</sup> Sr/ <sup>82</sup> Rb, <sup>123</sup> I, <sup>67</sup> Cu,<br><sup>81</sup> Kr + research                                                               |