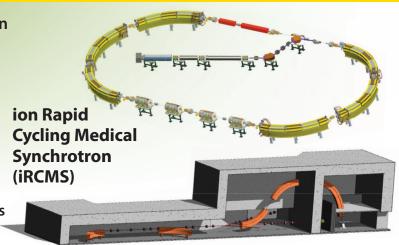

## **Best** Particle Therapy

400 MeV Rapid Cycling Medical Synchrotron for Proton-to-Carbon Heavy Ion Therapy:

- Intrinsically small beams facilitating beam delivery with precision
- Small beam sizes small magnets, light gantries – smaller footprint
- Highly efficient single turn extraction
- Efficient extraction less shielding
- Flexibility heavy ion beam therapy (protons and/or carbon), beam delivery modalities

TeamBest Companies © 2017–2018

\* Best iRCMS is under development and not available for sale currently.